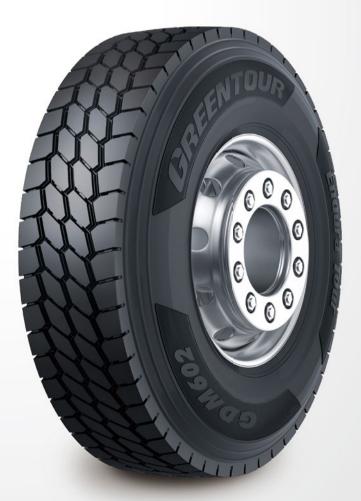

### ENDURA TOUR GDM602

#### Features & Benefits:

Innovational pattern with multi-step lugs design makes sure excellent traction and anti-wear performance.

Four rib tread pattern with zigzag groove design provides excellent resistance to on off applications.

Half-open shoulder tread design with improved cap base formula for exceptional mileage and traction.