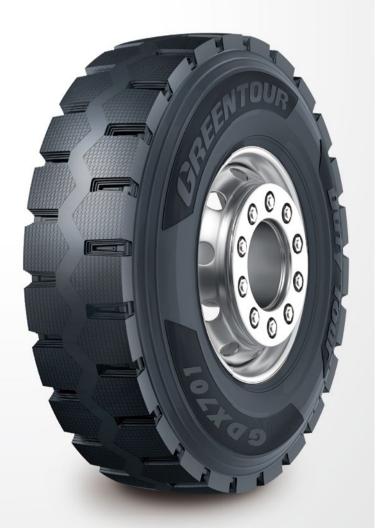

## **DUTY TOUR** GDX701

## Size Range:

| Size       | PR   | Load Index | Speed | Tread Depth (mm) | Standard Rim |
|------------|------|------------|-------|------------------|--------------|
| ★ 11.00R20 | 18PR | 152/149    | D     | 24               | 8.00         |
| 12.00R20   | 20PR | 156/153    | D     | 26.5             | 8.50         |

## Features & Benefits:

Extra thicken base rubber provides significant cut and chip resistance on tough off road conditions.

Reinforced tire structure provides exceptional shock resistance against damage in rough off road workplaces.

Unique step-shaped groove design provides outstanding traction and abrasion resistance.

The specially formulated tread provides excellent great adaptability on tough off road applications.