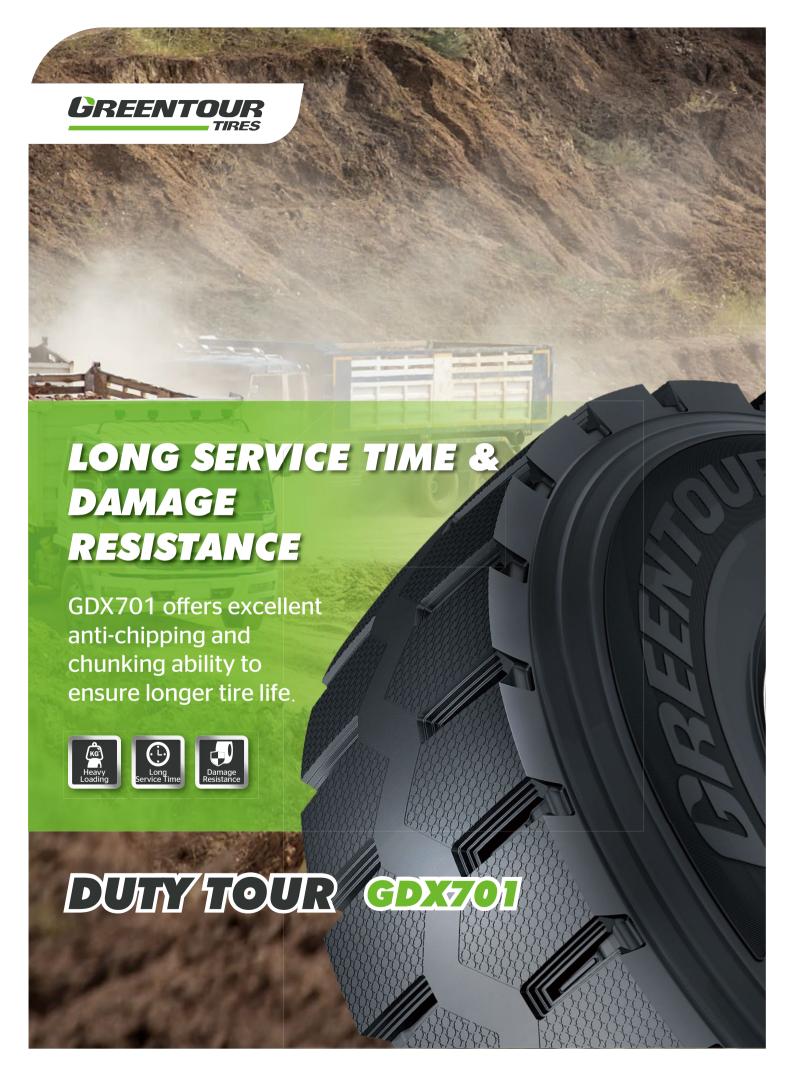

## **DUTY TOUR** GDX701

## Features & Benefits:

Extra thicken base rubber provides significant cut and chip resistance on tough off road conditions.

Reinforced tire structure provides exceptional shock resistance against damage in rough off road workplaces.

Unique step-shaped groove design provides outstanding traction and abrasion resistance.

The specially formulated tread provides excellent great adaptability on tough off road applications.